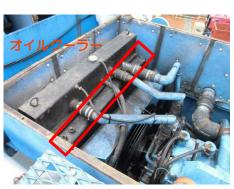

# ■ 油漏れの発生原因

平成28年6月21日(火)クレーン詳細点検を実施し、オイルクーラーの経年劣化による漏え いであることを確認した。

T=PCO

#### 対象の機器について

- ✓ オイルクーラーは作動油が循環する細管に空気を送り冷却す る仕組み
- ✓ エンジン周辺の機器と共に年次点検の対象となっており、前 回点検時には問題は発見されなかった
- ✓ 日常点検で滲みを確認したため、詳細調査の準備及び部品の 調達を行っていたところであった

## ■ 水平展開と今後の対応方針

- ✓ 1F構内で使用している他の大型クレーンについて、同箇所周 辺の点検を検討中
- ✓ トラブルを発生させない、若しくは、生じたトラブルの工程 影響の極小化を目指し現在進めている、点検頻度・精度の向 上と点検結果に基づいた予備品・調達品の準備、ヤードを確 保し十分な修理・オーバーホールの実施を図っていく

エンジン廻り状況

油滴下箇所 (オイルクーラー)

T=PCO

©Tokyo Electric Power Company Holdings, Inc. All Rights Reserved. 無断複製・転載禁止 東京電力ホールディングス株式会社