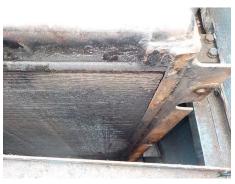

# ■ 油漏れの発生原因

平成28年6月21日(火)クレーン詳細点検を実施し、オイルクーラーの経年劣化による漏え いであることを確認した。

T=PCO

#### 対象の機器について

- ✓ オイルクーラーは作動油が循環する細管に空気を送り冷却す る仕組み
- ✓ エンジン周辺の機器と共に年次点検の対象となっており、前 回点検時には問題は発見されなかった
- ✓ 日常点検で滲みを確認したため、詳細調査の準備及び部品の 調達を行っていたところであった