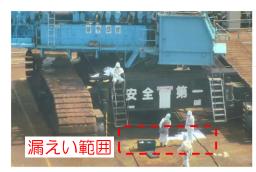

## ■ 発生内容

1号機原子炉建屋カバー解体工事において、原子炉建屋北西ヤードで揚重作業を終えた750 トンクローラクレーン1号機(以下750tC/C)のアンカー取りを行おうと旋回したところ、 ブームの旋回体から作動油(約1L)が漏えいしているのを作業員が発見した。

# ■ 時系列

平成28年6月20日(月)

- 13:55 揚重作業を終え、750tC/Cのアンカー取りを開始
- 14:00 旋回体下部からの油漏れを発見、エンジン停止に より漏えいは停止

同時に油回収作業開始

- 14:24 双葉消防本部に連絡
- 14:45 残油の抜き取り完了
- 14:47 双葉消防本部到着
- 15:20 双葉消防本部より危険物の漏えい事象との判断

作動油漏えい状況