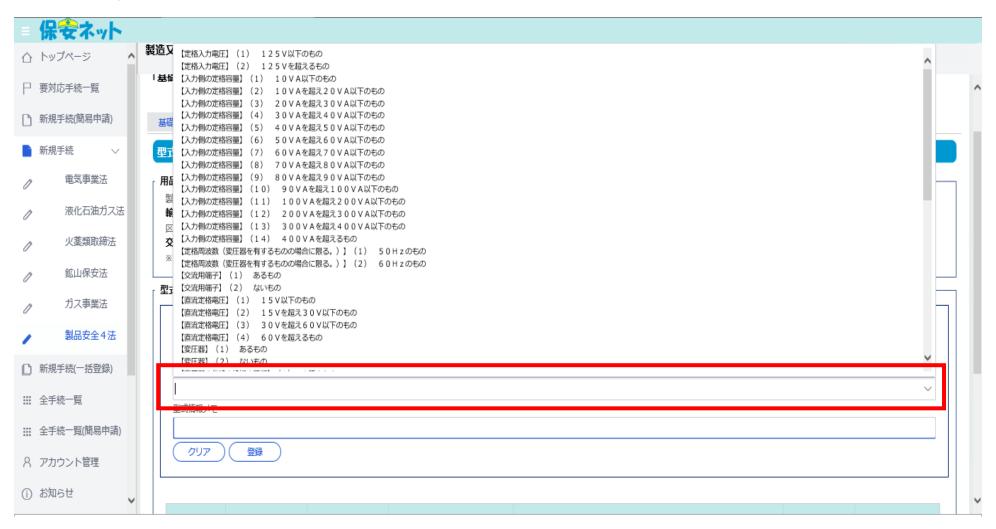

### (7) Input of elements for type classification

- The type element name corresponding to the name of the selected item is displayed in a pull-down menu.
- Type element name → Type classification name can be input by clicking on the corresponding item in the right-arrow pull-down menu.

- (8) Confirmation and addition of type classification
  - When you have finished adding the type element name and type classification name, click the registration button.
  - After pressing the registration button, the type information you want to add will be displayed, and you can make corrections, etc.
  - Since it is possible to select multiple type element names and type classification names, enter the product name, type element name and type classification name.

| Ξ           | 保安ネット       |                                                                                                         |   |
|-------------|-------------|---------------------------------------------------------------------------------------------------------|---|
| $\triangle$ | トップページ      | ▲ 製造又は輸入事業届出 (###)                                                                                      |   |
| Ρ           | 要対応手続一覧     | 用品区分情報 ————————————————————————————————————                                                             | ^ |
| D           | 新規手続(簡易申請)  | i)<br>製造/輸入の別<br>輸入                                                                                     |   |
|             | 新規手続 🗸 🗸 🗸  | 交流用電気機械器具                                                                                               |   |
| 0           | 電気事業法       | ※区分等:用品/特定製品/液化石油ガス器具等の区分のこと                                                                            |   |
| 0           | 液化石油ガス法     | 型式区分の追加                                                                                                 |   |
| 0           | 火薬類取締法      | 品名                                                                                                      |   |
| 0           | 鉱山保安法       | 型式要素名・型式区分名                                                                                             |   |
| 0           | ガス事業法       |                                                                                                         | 7 |
| 1           | 製品安全4法      | 【定格入力電圧】(2) 125Vを超えるもの       ×         【入力側の定格容量】(11) 100VAを超え200VA以下のもの       ×                        |   |
| D           | 新規手続(一括登録)  | (定格周波数(変圧器を有するものの場合に限る。))(1) 50Hzのもの         ×           (定格周波数(変圧器を有するものの場合に限る。))(2) 60Hzのもの         × |   |
|             | 全手続一覧       |                                                                                                         |   |
|             | 全手続一覧(簡易申請) | 型式情報人モ                                                                                                  |   |
| 8           | アカウント管理     |                                                                                                         |   |
| (j)         | お知らせ        | ¥                                                                                                       | , |