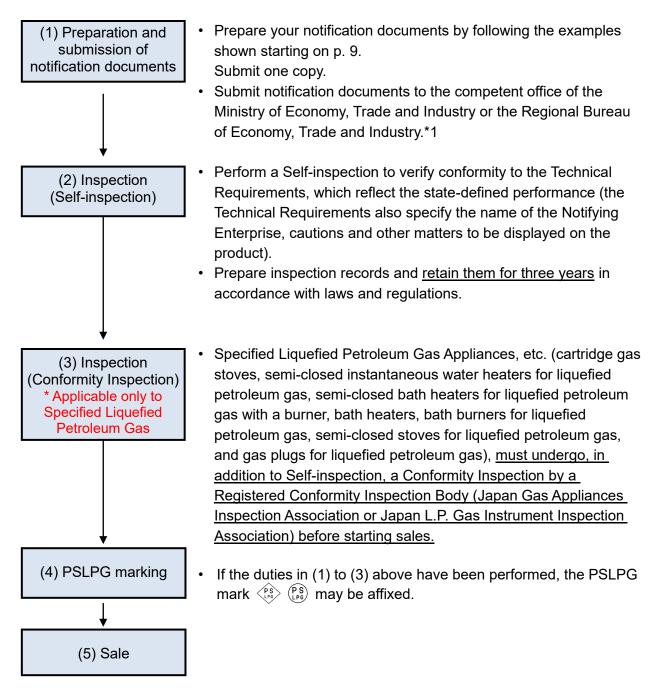

2. Procedures for starting manufacture/import of products: Procedure Flowchart

Among the necessary procedures, the following documents may be completed and submitted via the Safety Net on the internet.

- Notification of the start of manufacturing or import business (Article 41 of the Act)
- Notification of change to particulars of the notification of business (Article 43 of the Act)
- Notification of discontinuation of manufacturing or import business (Article 44 of the Act)
- Notification of display of registered trademark (Appended Table 3 of the Ministerial Order on Technical Requirements for Liquefied Petroleum Gas Appliances, etc.)

For more information on the procedures, access the following website:

(What Is the Safety Net?) https://www.meti.go.jp/product\_safety/seian\_hoan-net\_guide.html

#### \*1 Notification destination

- If your domestic factories or workplaces involved in the manufacture or import of Liquefied Petroleum Gas Appliances, etc. are <u>located only within the jurisdiction of a single Regional</u> <u>Bureau of Economy, Trade and Industry</u>, submit the notification documents to <u>that</u> <u>competent Regional Bureau of Economy, Trade and Industry</u>.
   See p. 13 for specific jurisdictions and the department of the Regional Bureau of Economy, Trade and Industry that should be notified.
- (2) If your domestic factories or workplaces involved in the manufacture or import of Liquefied Petroleum Gas Appliances, etc. are <u>located across the jurisdictions of two or more</u> <u>Regional Bureaus of Economy, Trade and Industry</u>, submit the notification documents to the Product Safety Division, Industrial Safety Group, Ministry of Economy, Trade and Industry.
- 2-1. Scope of Liquefied Petroleum Gas Appliances, etc.