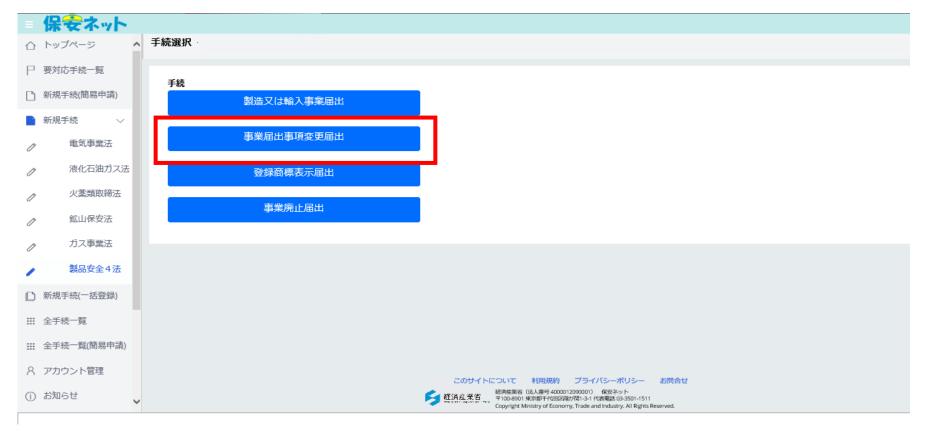

### (3) Notification processing item selection

**Basic Operations** 

- When submitting an electronic notification via the Safety Net, click on the New procedures menu and select the Four Product Safety Acts.
- After selecting the law, select the procedure to be submitted.

# **Notification of Manufacture or Import Business**

(1) If you are submitting a new notification, select "Notification of Manufacture or Import Business."