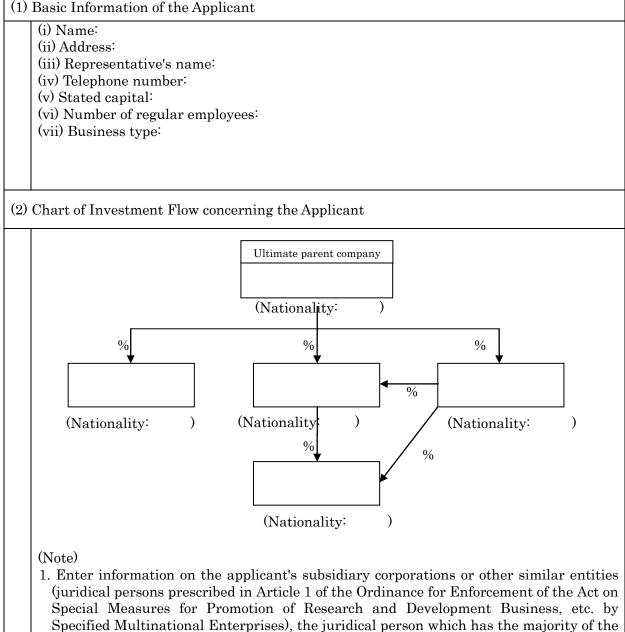

(研究開発事業計画の認定の申請)

(Application for Certification of Research and Development Business Plans)

第三条 法第四条第一項の規定により研究開発事業計画の認定を受けようとする特定多 国籍企業(以下この条、次条及び第六条において「申請者」という。)は、様式第一によ る申請書一通及びその写し一通を、経済産業大臣を経由して、主務大臣に提出しなけれ ばならない。

Article 3 (1) A Specified Multinational Enterprise intending to receive certification of a Research and Development Business Plan pursuant to the provisions of Article 4, paragraph (1) of the Act (hereinafter referred to as the "Applicant" in this Article, the following Article, and Article 6) shall submit a written application in Form 1 and a copy thereof to the competent minister via the Minister of Economy, Trade and Industry.

2 前項の申請書には、次に掲げる当該認定の手続に必要な書類を添付しなければならない。

(2) The written application set forth in the preceding paragraph shall be attached with the following documents necessary for said certification procedures:

一 当該申請者の定款又はこれに代わる書面

(i) The Applicant's articles of incorporation or any alternative document;

二 当該申請者及びその主要な子法人等(法第四条第一項に規定する子法人等をいう。 以下同じ。)の最近二期間の事業報告書、貸借対照表及び損益計算書(これらの書類がない場合にあっては、最近一年間の事業内容の概要を記載した書類)

(ii) Business reports, balance sheets, and profit and loss statements for the latest two business terms of the Applicant and its major Subsidiary Corporations or Other Similar Entities (meaning Subsidiary Corporations or Other Similar Entities prescribed in Article 4, paragraph (1) of the Act; the same shall apply hereinafter) (in the case where these documents are not available, a document stating the outline of the business contents for the latest one year);

三 当該申請者及びその主要な子法人等の株式の引受け又は出資の状況又は見込みを記 載した書類

(iii) A document stating the status or forecast of subscription for shares or capital contributions of the Applicant and its major Subsidiary Corporations or Other Similar Entities.