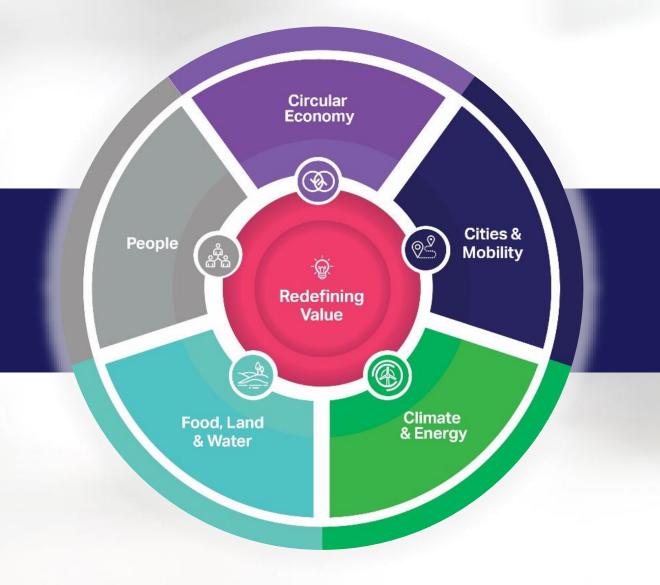

### WBCSD's Approach

Targeting realization of the SDGs through the transformation of key economic systems

### **Transformation Underpinned by Business Solutions**

Factor 10